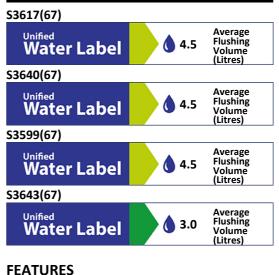

# S3046 Contour 21 schools 305mm back to wall and close coupled WC pan with horizontal outlet S3617 Conceala 2 4.5 or 6 litre cistern, single flush syphon, side supply, internal overflow, plastic flushbend and long CP lever S4057 Contour 21 toilet seat only for 305mm high bowls, bottom fixing hinges S9101 Domex screws (pair)

### **OPTIONS**

| S3640 | Conceala 2 4.5 litre cistern, single flush valve, side supply, internal overflow and alternative height plastic flushbends                             |  |  |
|-------|--------------------------------------------------------------------------------------------------------------------------------------------------------|--|--|
| S3599 | Sensorflow 21 WC flushing device, panel mounted sensor complete with concealed valve and 4 or 4.5 litre duct cistern                                   |  |  |
| S3643 | Conceala 2 4.5/3 or 4/2.6 litre cistern, dual flush valve, side supply, internal overflow, alternative height plastic flushbends, no flushplate/button |  |  |
| S4056 | Contour 21 toilet seat and cover for 305mm high bowls, bottom fixing hinges                                                                            |  |  |
| S4513 | Palm push button pneumatic, stainless steel for 31mm maximum thickness partition                                                                       |  |  |
| S4305 | Panekta outlet connector to convert horizontal outlet wcs to P trap                                                                                    |  |  |
| S4300 | Panekta outlet connector to convert horizontal outlet wcs to S or turned P trap                                                                        |  |  |