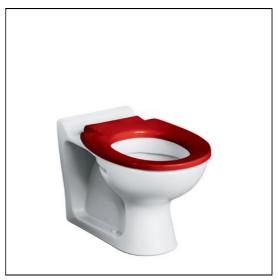

## Contour 21 Back To Wall /CC WC Pan 305mm high

# Contour 21 Back To Wall /CC WC Pan 305mm high

**Special Notes** 

Please see flushplate section for full finish/colour options.

### **ILLUSTRATED PRODUCT DETAILS**

| Weights                              | S         | Finishes                     |                                 |
|--------------------------------------|-----------|------------------------------|---------------------------------|
| S3046<br>S3617<br>S4057<br>S9101     |           | \$3046<br>\$3617             | White (01)  Neutral / No Finish |
| Materials                            |           | \$4057                       | (67) White (01)                 |
| \$3046<br>\$3617<br>\$4057<br>\$9101 |           | \$9101                       | White (01)                      |
|                                      | Metal     | Capacity<br>S3617            | 4.5 litres                      |
|                                      |           | <b>Designer</b><br>Robin Lev |                                 |
| FINISH                               | H OPTIONS |                              |                                 |
| (1                                   | 01) White | (36) Blue                    | (66) Black                      |
| ·                                    | (GQ) Red  | (LI) Grey                    | (79) yellow                     |