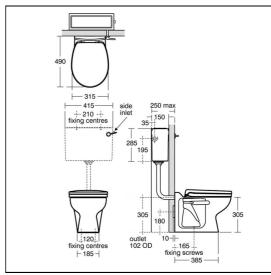

# S3046 Contour 21 schools 305mm back to wall and close coupled WC pan with horizontal outlet S3617 Conceala 2 4.5 or 6 litre cistern, single flush syphon, side supply, internal overflow, plastic flushbend and long CP lever S4057 Contour 21 toilet seat only for 305mm high bowls, bottom fixing hinges S9101 Domex screws (pair)

### **OPTIONS**

| S3640 | Conceala 2 4.5 litre cistern, single flush valve, side supply, internal overflow and alternative height plastic flushbends                             |  |  |
|-------|--------------------------------------------------------------------------------------------------------------------------------------------------------|--|--|
| S3599 | Sensorflow 21 WC flushing device, panel mounted sensor complete with concealed valve and 4 or 4.5 litre duct cistern                                   |  |  |
| S3643 | Conceala 2 4.5/3 or 4/2.6 litre cistern, dual flush valve, side supply, internal overflow, alternative height plastic flushbends, no flushplate/button |  |  |
| S4056 | Contour 21 toilet seat and cover for 305mm high bowls, bottom fixing hinges                                                                            |  |  |
| S4513 | Palm push button pneumatic, stainless steel for 31mm maximum thickness partition                                                                       |  |  |
| S4305 | Panekta outlet connector to convert horizontal outlet wcs to P trap                                                                                    |  |  |
| S4300 | Panekta outlet connector to convert horizontal outlet wcs to S or turned P trap                                                                        |  |  |